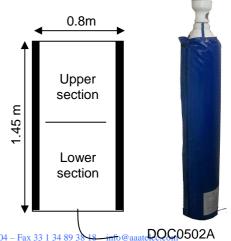

Heater has 2 heating sections which are regulated separately: 1 upper section and 1 lower section; as a result, these 2 different sections allow to compensate heat losses of the bottle according to its filling level: this is a safe and ready to use device.

## Technical data

| Output                  | 400 W                             |
|-------------------------|-----------------------------------|
| Voltage                 | 230 V                             |
| Main supply cord length | 3m                                |
| Outside dimensions      | Heigth = 1.45 m<br>Width = 0.80 m |
| Degree of protection    | IP54                              |