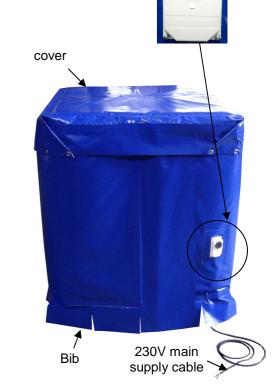

## 2000W 1000 litre IBC heaters (washable and watertight)

- 2000W: IBC heater is a flexible panel with:
  - Two coated fabrics: an heating red side and an insulated blue side.
  - Built-in thermostat : from +10℃ to +70℃
  - Option: cover insulated to the top of
  - Round the bottom, there is bib to avoid draughts which cool the IBC

## **Advantages:**

- Washable and watertight (IP54), can be used outside
- Built-in thermostat : from +10℃ to +70℃.
- Homogeneous temperature (spreading effect of the alumunium foil)
- Limited heat waste (fully insulated)
- Fast setting with hook
- Electrical safety with earth lead
- 2m length main supply cable
- Can be used in food and cosmetics industries (stainless eyelets)