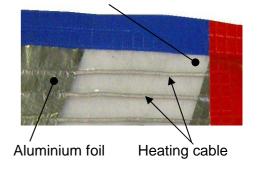

## **Advantages:**

- Washable and watertight (IP54), can be used outside
- Built-in thermostat : from +10℃ to +70℃.
- Homogeneous temperature (spreading effect of the alumunium foil)
- Limited heat waste (fully insulated)
- Fast setting with hook
- Electrical safety with earth lead
- 2m length main supply cable
- Can be used in food and cosmetics industries (stainless eyelets)

Insulation

DOC0536A