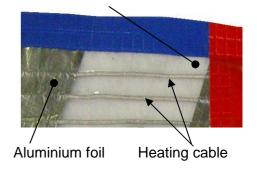

## **Advantages:**

- Washable and watertight (IP54), can be used outside
- Built-in thermostat
- Homogeneous temperature (spreading effect of the alumunium foil)
- Limited heat waste (fully insulated)
- Fast setting with hook
- Electrical safety with earth lead
- 2m length main supply cable
- Can be used in food and cosmetics industries (stainless eyelets)