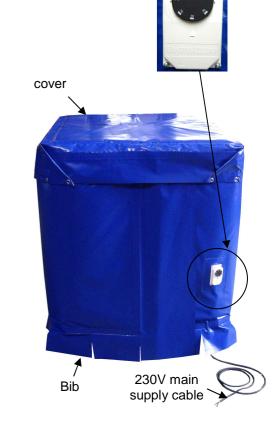

## 1400W 1000 litre IBC heaters (washable and watertight)

- 1400W : IBC heater is a flexible panel with :
  - Two coated fabrics: an heating red side and an insulated blue side.
  - Built-in thermostat
  - Option: cover insulated to the top of
  - Round the bottom, there is bib to avoid draughts which cool the IBC

## **Advantages:**

- Washable and watertight (IP54), can be used outside
- Built-in thermostat
- Homogeneous temperature (spreading effect of the alumunium foil)
- Limited heat waste (fully insulated)
- Fast setting with hook
- Electrical safety with earth lead
- 2m length main supply cable
- Can be used in food and cosmetics industries (stainless eyelets)

built-in thermostat:

## Technical data:

| Code : B1004401400FT     |       |
|--------------------------|-------|
| Output                   | 1400W |
| Voltage                  | 230V  |
| Built-in thermostat      | Yes   |
| Main supply cable 3x1,52 | L 2m  |
| Heating face colour      | rouge |
| Insulated face colour    | bleu  |
| Degree of protection     | IP54  |